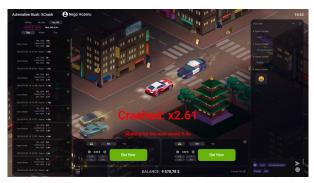

# **ADRENALINE RUSH: XCRASH**

Adrenaline Rush: XCrash thrusts you into the electrifying world of racing through the neon-lit streets of nighttime Chinatown. As the skilful driver behind the wheel, you're on a mission to outsmart the relentless city police hot on your tail and cash out your winnings.

It's time to rev your engines and experience the adrenaline of the chase like never before!