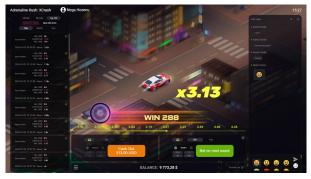

# **ADRENALINE RUSH: XCRASH**

Adrenaline Rush: XCrash thrusts you into the electrifying world of racing through the neon-lit streets of nighttime Chinatown. As the skilful driver behind the wheel, you're on a mission to outsmart the relentless city police hot on your tail and cash out your winnings.

The game introduces exciting features that elevate the competition to a whole new level. Secure your spot on the Top-100 players list and stay connected with fellow racers through the in-game chat. Multiply the thrill by placing two bets simultaneously on the same round, each with different amounts.

#### **TWO BETS**

Players have the option to make two simultaneous bets in the same round, each with varying amounts. Additionally, the Cash Out feature is available for use at different points in time.