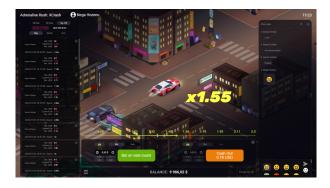

#### **TWO BETS**

Players have the option to make two simultaneous bets in the same round, each with varying amounts. Additionally, the Cash Out feature is available for use at different points in time.

#### **BETS HISTORY AND LEADERBOARD**

The game features a convenient round history showcasing your bets and those of all players. The Top-100 leaderboard displays information about the best players.