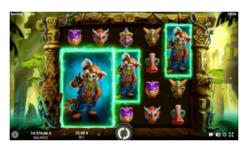

### **BIG SYMBOLS**

The participation of Big symbol in the winning combination triggers Respins. Before the start of the respin mode, Big symbols and all regular symbols with the same character became sticky.