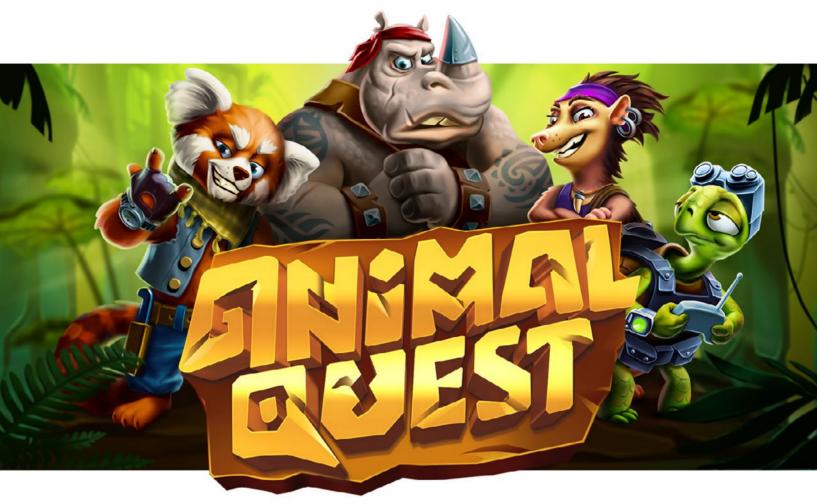

# **ANIMAL QUEST**

Fancy an action-packed adventure in a jungle crammed with treasure? If your answer is yes, then our new slot Animal Quest might just be what you need!

Our story sees us join a band of adventurers searching for the lost city of Dinotitlan. Totalling four lovable personalities, firm friends Turtle, Rhino, Opussum and Red Panda – each appear on the reels as both a Double and a Big Symbol.