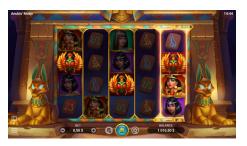

# **ANUBIS' MOON**

Anubis' Moon is a new release that takes us back thousands of years to the lands of Ancient Egypt.

There, players will need to search for the lost treasures in the temple that was home to the wealthiest and most powerful Priestesses of the ancient times.

### SCATTER SYMBOLS

Scatter symbols can land on any reel and form combinations regardless of their position on the reels. When 3 or more Scatter symbols land on the reels, they are not paid immediately but become Sticky and trigger the Respin.