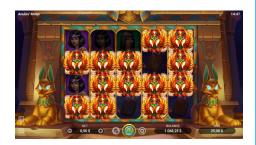

### **RESPIN FEATURE**

The Respin lasts as long as Scatter symbols appear on the reels. Respins stop when no new symbols appear on the reels, or when 20 Scatters occupy the entire reel zone.

### SCATTERS PAYOUT

At the end of Respins feature, all Scatter symbols are paid.