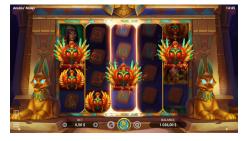

### SCATTER SYMBOLS

Scatter symbols can land on any reel and form combinations regardless of their position on the reels. When 3 or more Scatter symbols land on the reels, they are not paid immediately but become Sticky and trigger the Respin.

### **RESPIN FEATURE**

The Respin lasts as long as Scatter symbols appear on the reels. Respins stop when no new symbols appear on the reels, or when 20 Scatters occupy the entire reel zone.