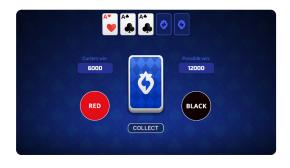

#### **GAMBLE FEATURE**

Boost your win with the Gamble feature!

Just press "GAMBLE" after any win and pick

RED or BLACK for a 50% chance to double it.

Guess right, and your winning is doubled –

guess wrong, and you lose your win.