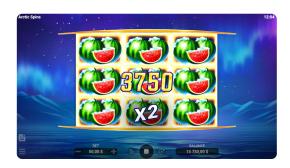

### **MULTIPLIER X2**

Collect nine of the same fruit symbols and get your winnings multiplied by x2.