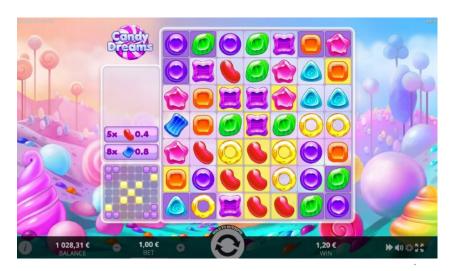

# **CANDY DREAMS**

Evoplay Entertainment offers Candy dreams online slot that is both visually attractive and full of entertainment. 7 reels of the game are overflown with candies, each time player hits 5 same symbols a winning combo is scored.

Wheel of Fortune is a main highlight of the slot. Once winning combination appears on a special pattern, fruitful feature of wheel of Fortune is unlocked. Click on 'Spin' button, spin the reel and see what gift you obtain: x8, winning combo, random wilds, a group of wilds, x20, etc.

#### **GROUP WINS**

There are no winning lines. The similar groups of symbols create the winning combinations. The additional drops of the symbols are guaranteed.

#### **SWEET PATTERN**

Fill all blocks of the pattern and get an extra bonus.

### WHEEL OF FORTUNE

Spin a wheel to get one of the six sweet bonuses.