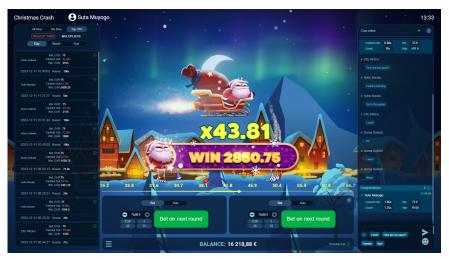

## **CHRISTMAS CRASH**

Get ready to dive headfirst into the festive frenzy with Christmas Crash, the instant game that's more lit than your neighbour's holiday lights! A winter wonderland, a chill crescent moon, and Santa is on a mission to spread joy in the fastest and most epic way possible.

Santa's rollin' in his magic sleigh, tearing through the starry night sky, leaving tons of presents behind. Your mission is to hit that Cash out button before Santa's sleigh hits the obstacle and calls it quits on its journey. But the more it flies, the quicker the pace and the bigger the multiplier. You get 2 bets, 10 seconds between Santa's journeys, and a chat to brag about your success.

Christmas Crash is all about that festive thrill, blending game excitement with the season's magic.