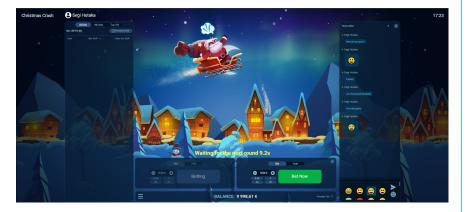

## **CHRISTMAS CRASH**

Get ready to dive headfirst into the festive frenzy with Christmas Crash, the instant game that's more lit than your neighbour's holiday lights! A winter wonderland, a chill crescent moon, and Santa is on a mission to spread joy in the fastest and most epic way possible.

Santa's rollin' in his magic sleigh, tearing through the starry night sky, leaving tons of presents behind. Your mission is to hit that Cash out button before Santa's sleigh hits the obstacle and calls it quits on its journey. But the more it flies, the quicker the pace and the bigger the multiplier. You get 2 bets, 10 seconds between Santa's journeys, and a chat to brag about your success.

## **TWO BETS FEATURE**

You can place two bets on the same round at the same time. Bets can be of different amounts, and the Cash Out feature can be used at different times.