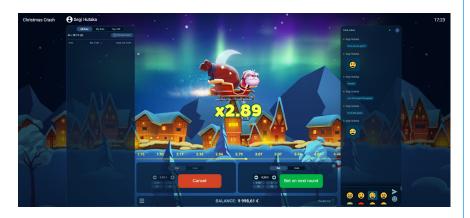

Santa's rollin' in his magic sleigh, tearing through the starry night sky, leaving tons of presents behind. Your mission is to hit that Cash out button before Santa's sleigh hits the obstacle and calls it quits on its journey. But the more it flies, the quicker the pace and the bigger the multiplier. You get 2 bets, 10 seconds between Santa's journeys, and a chat to brag about your success.

## **TWO BETS FEATURE**

You can place two bets on the same round at the same time. Bets can be of different amounts, and the Cash Out feature can be used at different times.