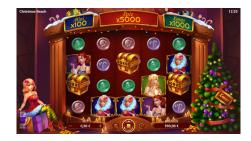

#### **BONUS SYMBOLS**

3 Bonus symbols trigger an exciting Bonus game. Bonus symbols appear on the 1st, 3rd, and 5th reels in the main game only.

### **GIFT AND CHARACTER SYMBOLS**

There are Gift and Character symbols in the Bonus game. All values on the symbols are displayed as a multiplication of a bet. Character symbols have their own value and special abilities. Heartbreaker - doubles the values of 3 to 4 other symbols. Payer - adds own value to all other visible symbols on the reels. Collector - collects all visible values from symbols on the reels.

Mini - rewards Mini Bonus.

#### **BONUS GAME**

The Bonus game always starts with 3 Respins and each time a new symbol is landed, the Respin count resets to 3. The Bonus game continues until Respins are terminated, or all 20 symbols are landed. Fill the Christmas tree-shaped area, and all possible positions with symbols to get Xmas Bonus and Epic Bonus respectively. The reward of the Bonus game is the sum of the values of all symbols on the reels, plus the Bonuses that you won.