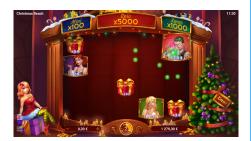

### **GIFT AND CHARACTER SYMBOLS**

There are Gift and Character symbols in the Bonus game. All values on the symbols are displayed as a multiplication of a bet. Character symbols have their own value and special abilities. Heartbreaker - doubles the values of 3 to 4 other symbols. Payer - adds own value to all other visible symbols on the reels. Collector - collects all visible values from symbols on the reels.

Mini - rewards Mini Bonus.

#### **BONUS GAME**

The Bonus game always starts with 3 Respins and each time a new symbol is landed, the Respin count resets to 3. The Bonus game continues until Respins are terminated, or all 20 symbols are landed. Fill the Christmas tree-shaped area, and all possible positions with symbols to get Xmas Bonus and Epic Bonus respectively. The reward of the Bonus game is the sum of the values of all symbols on the reels, plus the Bonuses that you won.