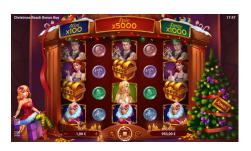

#### **BONUS SYMBOLS**

3 Bonus symbols trigger an exciting Bonus game. Bonus symbols appear on the 1st, 3rd, and 5th reels in the main game only.

There are Gift and Character symbols in the Bonus game. All values on the symbols are displayed as a multiplication of a bet. Character symbols have their own value and special abilities.

#### **BONUS GAME**

The Bonus game always starts with 3 Respins and each time a new symbol is landed, the Respin count resets to 3. Fill the Christmas tree-shaped area, and all possible positions with symbols to get Xmas Bonus and Epic Bonus respectively. The reward of the Bonus game is the sum of the values of all symbols on the reels, plus the Bonuses that you won.

#### **BONUS BUY**

The Bonus Buy feature allows players to purchase and immediately trigger the Bonus game!