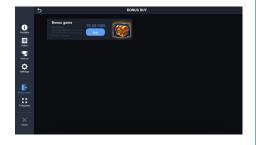

#### **BONUS BUY**

The Bonus Buy feature allows players to purchase and immediately trigger the Bonus game!