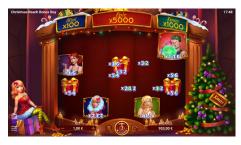

#### **BONUS SYMBOLS**

3 Bonus symbols trigger an exciting Bonus game. Bonus symbols appear on the 1st, 3rd, and 5th reels in the main game only.

There are Gift and Character symbols in the Bonus game. All values on the symbols are displayed as a multiplication of a bet. Character symbols have their own value and special abilities.

#### **BONUS GAME**

The Bonus game always starts with 3 Respins and each time a new symbol is landed, the Respin count resets to 3. Fill the Christmas tree-shaped area, and all possible positions with symbols to get Xmas Bonus and Epic Bonus respectively. The reward of the Bonus game is the sum of the values of all symbols on the reels, plus the Bonuses that you won.