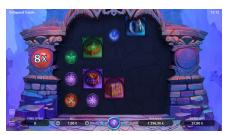

## **MAGICIAN SYMBOL**

Magician symbols can appear on any reel and increase win multiplier. When the Magician symbol appears on the reels, it will reveal one of the following extra multipliers: +2, +5, +10, +25.

#### **WIN MULTIPLIER**

The win multiplier is located in the purple magic sphere. After every win the current win multiplier is applied to all winning combinations.