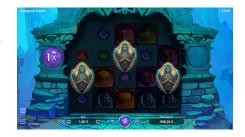

#### **WIN MULTIPLIER**

The win multiplier is located in the purple magic sphere. After every win the current win multiplier is applied to all winning combinations.

#### **FREE SPINS**

The win multiplier are saved between rounds during Free Spins.