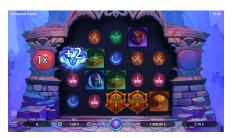

## **MAGICIAN SYMBOL**

Magician symbols can appear on any reel and increase win multiplier. When the Magician symbol appears on the reels, it will reveal one of the following extra multipliers: +2, +5, +10, +25.

#### **WIN MULTIPLIER**

The win multiplier is located in the purple magic sphere. After every win the current win multiplier is applied to all winning combinations.