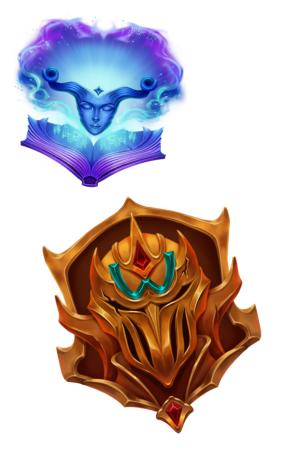

A Wild symbol appearing anywhere on the reels turns from an ominous sign into a lucky one, substituting almost all symbols. A Scatter symbol represented by a mysterious lady increases players' chances of triggering Free Spins, while the Magician symbol showcases a wizard's trick, boosting a win multiplier up to +100!

## **MAGICIAN SYMBOL**

Magician symbols can appear on any reel and increase win multiplier. When the Magician symbol appears on the reels, it will reveal one of the following extra multipliers: +2, +5, +10, +25.