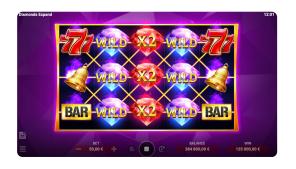

### WILD SYMBOLS

The Wild symbol replaces all regular symbols in the winning combinations except the Scatter symbol. It expands to cover the entire reel if it can help complete a winning combination. Ultra Wild doubles winnings when expanded.

### SCATTER SYMBOL

Scatter symbols create a winning combination, no matter where they appear on the reels.