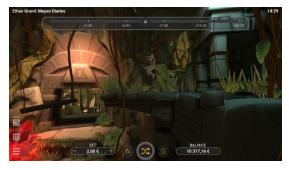

Join the daring adventurer in our newest third-person 3D game, Ethan Grand: Mayan Diaries, and explore the temple's shadowy tunnels. By avoiding traps, players will assist quick-witted Ethan in navigating the intricately woven labyrinths. You are rewarded with greater multipliers by hitting milestones in the progressive system. Force your way through the labyrinth to a chest available in the Bonus game and receive inestimable riches mentioned in legends!