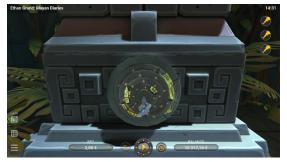

#### **BONUS GAME**

The bonus game is based on unique lock-opening mechanics. Players are offered to try to open the chest with the main treasure inside. They have access to three keys and a mysterious lock code.