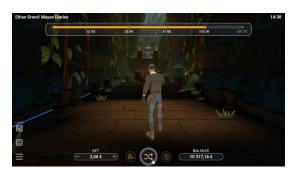

Join the daring adventurer in our newest third-person 3D game, Ethan Grand: Mayan Diaries, and explore the temple's shadowy tunnels. By avoiding traps, players will assist quick-witted Ethan in navigating the intricately woven labyrinths. You are rewarded with greater multipliers by hitting milestones in the progressive system. Force your way through the labyrinth to a chest available in the Bonus game and receive inestimable riches mentioned in legends!

#### **PROGRESSIVE SYSTEM**

Players accumulate rewards for successfully completing levels and reaching available milestones on the timeline.