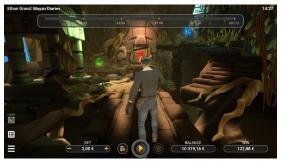

Join the daring adventurer in our newest third-person 3D game, Ethan Grand: Mayan Diaries, and explore the temple's shadowy tunnels. By avoiding traps, players will assist quick-witted Ethan in navigating the intricately woven labyrinths. You are rewarded with greater multipliers by hitting milestones in the progressive system. Force your way through the labyrinth to a chest available in the Bonus game and receive inestimable riches mentioned in legends!

#### **PROGRESSIVE SYSTEM**

Players accumulate rewards for successfully completing levels and reaching available milestones on the timeline.