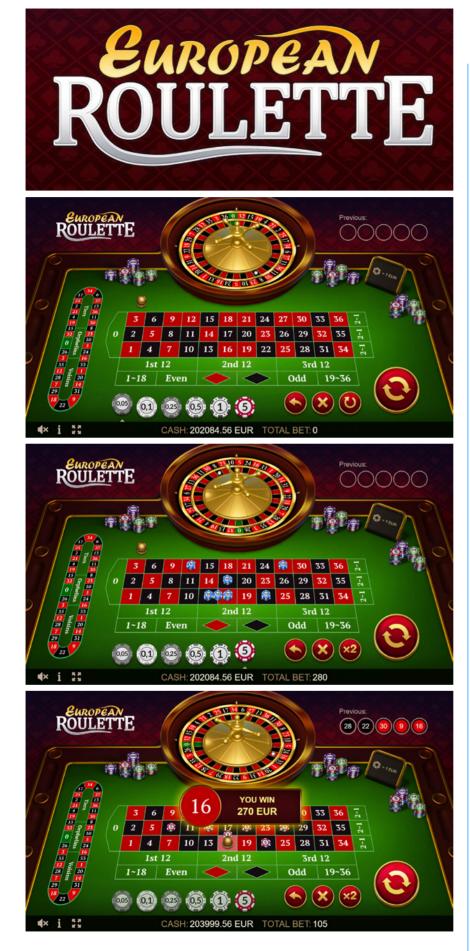

Roulette contains 37 cells, including a bet on zero. The player's goal - guess which cell the ball will drop after turning the wheel. To start the game, you need to bet on the expected result. Among the possible bets: even / odd, red / black, for one and several numbers, etc.

For the convenience of players on the European Roulette screen there is a field with the last five results.

| Game Summary    |              |  |
|-----------------|--------------|--|
| Game Type       | Technology   |  |
| TABLE GAME      | HTML5        |  |
| Game Resolution | RTP          |  |
| FULL HD (16:9)  | <b>97.3%</b> |  |
| Vertical View   | Mobile       |  |
| Yes             | <b>Yes</b>   |  |
| Platforms       |              |  |