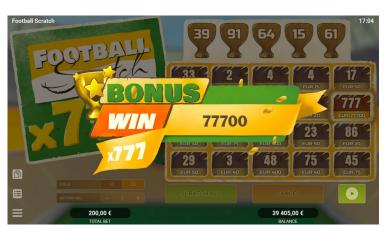

## **BONUS 777**

You can bet on the number 777, and if this number appears on your ticket, you will get your hands on the Mega win! The stake amount on Bonus 777 is equal to the bet amount multiplied by the total number of cells. Bet on the number 777, and you can win x777 of your bet!