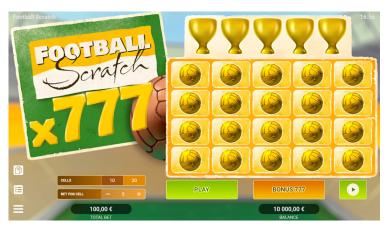

The game's retro style and simple rules have done nothing except gather a large base of fans! Begin the game by purchasing a lottery ticket, selecting the cells, and scratching it to discover whether you have hit the winning numbers engraved on the champions' cups. Add more thrill to the gameplay by applying an additional bonus and strike lucky 777!

## **BONUS 777**

You can bet on the number 777, and if this number appears on your ticket, you will get your hands on the Mega win! The stake amount on Bonus 777 is equal to the bet amount multiplied by the total number of cells. Bet on the number 777, and you can win x777 of your bet!