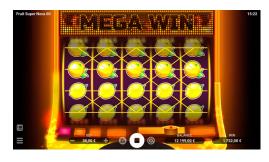

| Win Amount |           |
|------------|-----------|
| Big Win    | 1 in 78   |
| Huge Win   | 1 in 364  |
| Mega Win   | 1 in 1163 |
| Epic Win   | 1 in 2871 |

Max payout for times bet observed in 500 million spins:

| Main Game      | 5100    |
|----------------|---------|
| Max Win in EUR | 382 500 |