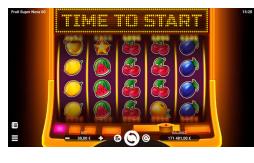

## Information

| Mobile + desktop      | Yes |
|-----------------------|-----|
| Mobile vertical       | Yes |
| Reels (for slots)     | 5   |
| Rows(for slots)       | 4   |
| Bet lines (for slots) | 60  |
| Min bet (EUR)         | 0.1 |
| Max bet (EUR)         | 75  |
| Hit Frequency         | 15% |