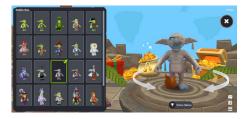

## **SKINS SHOP**

Customize your hero and choose your favorite in-game skin to play with by clicking the "Change skin" button. The in-game skin is just a visual and it doesn't affect any gameplay features.