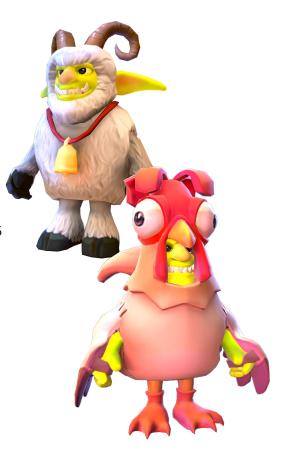

## **SKINS SHOP**

Customize your hero and choose your favorite in-game skin to play with by clicking the "Change skin" button. The in-game skin is just a visual and it doesn't affect any gameplay features.