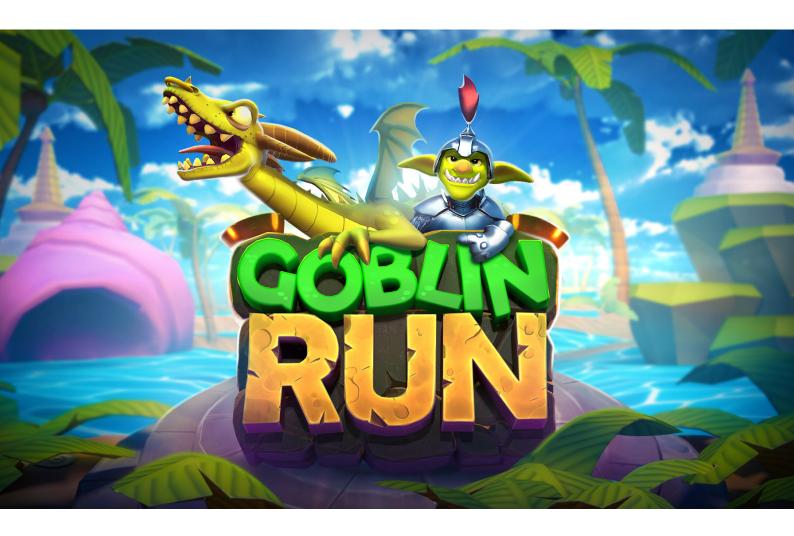

# **GOBLIN RUN**

Welcome to the world of a third-person runner crash game - Goblin Run! A cute goblin, Gnos, wants to get his hands on the dragon's treasure, but it isn't going to give it away without a fight. Whilst collecting coins, the goblin runs away, escaping the dungeon, with the rampant wyvern, snapping at his heels.

Come face to face with the dragon and try to steal its gold without this fierce creature eating you!