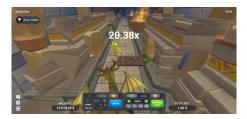

# **GOBLIN RUN**

Welcome to the world of a third-person runner crash game - Goblin Run! A cute goblin, Gnos, wants to get his hands on the dragon's treasure, but it isn't going to give it away without a fight. Whilst collecting coins, the goblin runs away, escaping the dungeon, with the rampant wyvern, snapping at his heels.

3D graphics, a wide range of skins and game settings, 5 levels, as well as an up to 1000 multiplier, add fuel to the gameplay. The various traps available in Goblin Run don't interfere with its outcome but add excitement to the gaming process.

### **UNIQUE FORMULA**

Our unique formula is valid for playing with low risks (early cash out) and those who like to take big risks. The maximum multiplier is x1000. The multiplier grows starting from 1, but there can be instant crashes at 0.