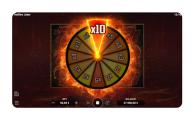

### **HELL'S WHEEL FEATURE**

If a win of nine identical symbols is achieved, the Hell's Wheel feature is activated, and the win is guaranteed to be multiplied by x2, x3, x4, x5, or x10.