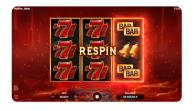

### **RESPIN**

Respin is triggered when two reels are filled with the same symbols and there are no winning combinations on the reels. Only the reel that is not filled with the same symbols will spin again.