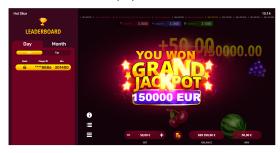

#### **JACKPOTS**

Every tap or swipe gives you a chance to hit one of three jackpots: Minor, Major, and Grand. You can find their winning multipliers in the paytable.