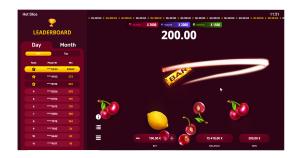

#### **TOP 15 LIST**

Compete with other players, break records, and secure your spot in the top 15 – or aim for the very top!

### **QUICK HISTORY**

The Quick History option is located on the main screen, displaying all your winnings. For convenience, jackpots are highlighted in their respective colours, while big wins are marked in yellow.