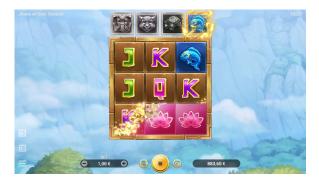

# JHANA OF GOD: SCRATCH

Scratch away the layers of mystery in Jhana of God: Scratch, the next chapter in our captivating series. Unleash the power of evergreen Southeast Asian jungles, where animalistic symbols turn into luck magnets, drawing their energy from the divine waters of a hidden rainforest river. Align three or more identical symbols and watch your winnings multiply. The more precious the symbol, the greater your reward. Collect four Spirit Animals, and they will grant you a second chance at winning as you journey deeper into the heart of the jungle.

#### ANIMAL COLLECTION FEATURE

In addition to your win for matching symbols, you always have a chance to take an extra prize by collecting 4 different sacred animals.