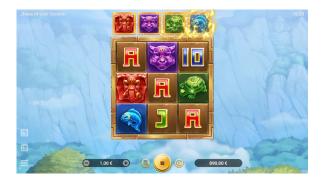

# JHANA OF GOD: SCRATCH

Scratch away the layers of mystery in Jhana of God: Scratch, the next chapter in our captivating series. Unleash the power of evergreen Southeast Asian jungles, where animalistic symbols turn into luck magnets, drawing their energy from the divine waters of a hidden rainforest river. Align three or more identical symbols and watch your winnings multiply. The more precious the symbol, the greater your reward. Collect four Spirit Animals, and they will grant you a second chance at winning as you journey deeper into the heart of the jungle.

#### ANIMAL COLLECTION FEATURE

In addition to your win for matching symbols, you always have a chance to take an extra prize by collecting 4 different sacred animals.