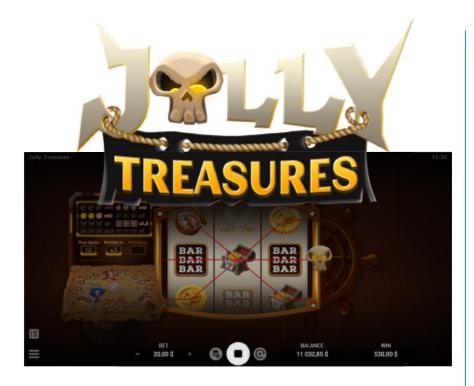

# **JOLLY TREASURES**

Evoplay Entertainment has put a swashbuckling twist on a classic casino theme in its latest slot, Jolly Treasures.

At first glance, this may seem like a familiar 3 reels and 5 paylines title, but close examination will lead you to a long-hidden path to buried treasure!

Got your sea legs ready? Hoist the mainsail and come aboard with us! Jolly Treasures offers an exciting intrepid adventure for seafaring players, with a maximum prize of more than x3000.

Play now to join the piratical quest for buried treasure!