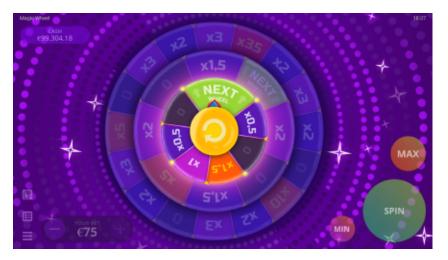

## **MAGIC WHEEL**

Magic Wheel - an improved version of the famous gambling Wheel of Fortune. Its main feature is a three-level system with a huge variety of prizes. To get a super prize, a player needs to complete all three levels in one round! The rules are extremely simple - you just need to bet and start the wheel. This is something that will create massive excitement!

| Mobile + desktop | Yes   |
|------------------|-------|
| Mobile vertical  | Yes   |
| Min bet (EUR)    | 0.1   |
| Max bet (EUR)    | 75    |
| Max win in EUR   | 2 625 |