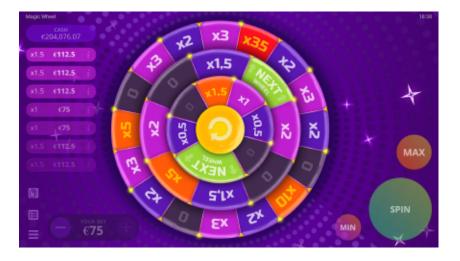

## **MAGIC WHEEL**

Magic Wheel - an improved version of the famous gambling Wheel of Fortune. Its main feature is a three-level system with a huge variety of prizes. To get a super prize, a player needs to complete all three levels in one round! The rules are extremely simple - you just need to bet and start the wheel. This is something that will create massive excitement!

Evoplay Entertainment has developed a great game that perfectly combines a simple user-friendly interface design with a vivid playing field, and dynamic gameplay.