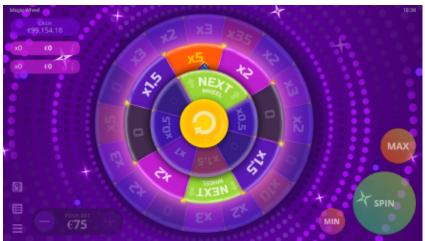

## **MAGIC WHEEL**

Magic Wheel - an improved version of the famous gambling Wheel of Fortune. Its main feature is a three-level system with a huge variety of prizes. To get a super prize, a player needs to complete all three levels in one round! The rules are extremely simple - you just need to bet and start the wheel. This is something that will create massive excitement!

| Mobile + desktop | Yes   |
|------------------|-------|
| Mobile vertical  | Yes   |
| Min bet (EUR)    | 0.1   |
| Max bet (EUR)    | 75    |
| Max win in EUR   | 2 625 |