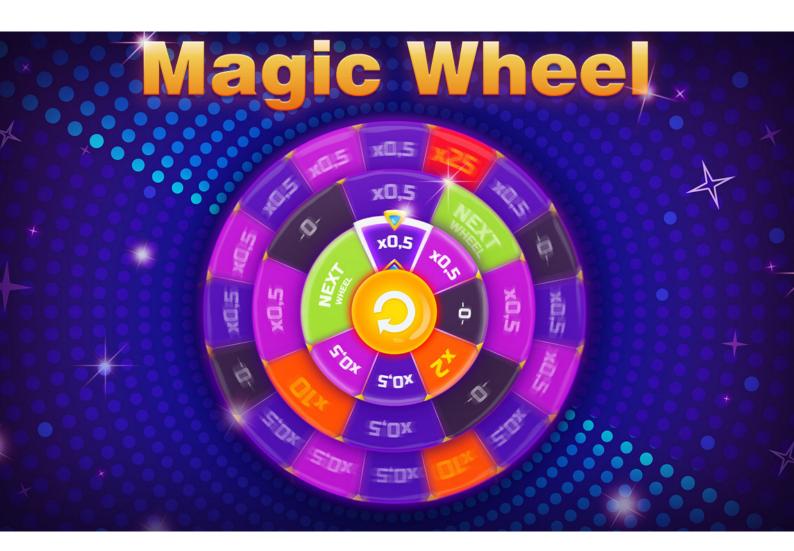

## **MAGIC WHEEL**

Magic Wheel - an improved version of the famous gambling Wheel of Fortune. Its main feature is a three-level system with a huge variety of prizes. To get a super prize, a player needs to complete all three levels in one round! The rules are extremely simple - you just need to bet and start the wheel. This is something that will create massive excitement!

Evoplay Entertainment has developed a great game that perfectly combines a simple user-friendly interface design with a vivid playing field, and dynamic gameplay.