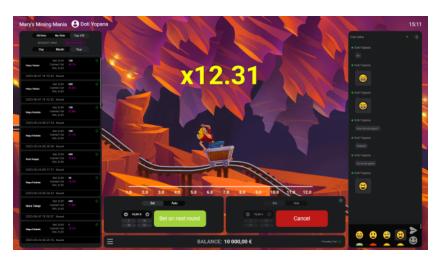

As you begin the game, you'll find Mary deep inside the mine, equipped with a truck. While descending down the mine, she encounters numerous unexpected traps, and the multiplier increases. Bats, rock falling, and creaky old rails make the journey to the gold more challenging!

Depending on your gold hunter tactics, you can place two different bets in the same round. The list of top players reveals those who have progressed deepest into the mine, and all achievements can be discussed in the in-game chat.

#### **TWO BETS**

You can place two bets on the same round at the same time. Bets can be of varying amounts, and the Cash Out feature can be used at different times.