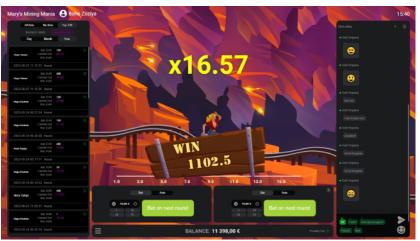

As you begin the game, you'll find Mary deep inside the mine, equipped with a truck. While descending down the mine, she encounters numerous unexpected traps, and the multiplier increases. Bats, rock falling, and creaky old rails make the journey to the gold more challenging!

#### **TWO BETS**

You can place two bets on the same round at the same time. Bets can be of varying amounts, and the Cash Out feature can be used at different times.