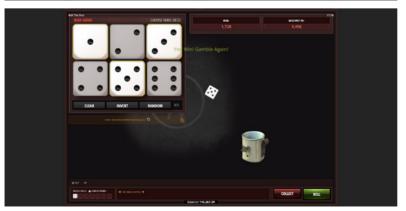

## **ROLL THE DICE**

Evoplay Entertainment represents Roll the Dice, a classical gamble framed within a stylish design. In this insta game players place bets (over/under) on the outcome of the roll of a pair of dice. Besides that, Roll the Dice offers a risk game for players to double their winnings after each successful bet.

The game starts as soon as a player set a bet amount and select over/under outcome of the roll. The riskier the outcome, the higher the odds. Roll the Dice game provides game statistics in 'Bets' section and 'Auto play' mode.