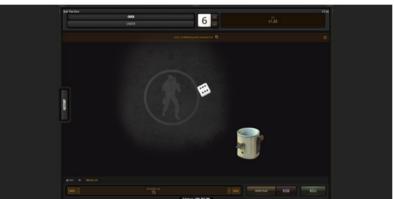

The game starts as soon as a player set a bet amount and select over/under outcome of the roll. The riskier the outcome, the higher the odds. Roll the Dice game provides game statistics in 'Bets' section and 'Auto play' mode.