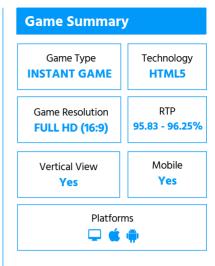

## **EVOPLAY**

| Information      |       |
|------------------|-------|
| Mobile + desktop | Yes   |
| Mobile vertical  | Yes   |
| Min bet (EUR)    | 1     |
| Max bet (EUR)    | 75    |
| Max win in EUR   | 2 646 |