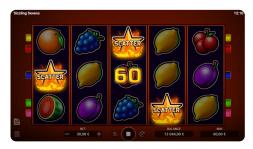

## **GAME FEATURES**

#### **SCATTER SYMBOL**

A Scatter symbol combination is formed regardless of its position on the reels.