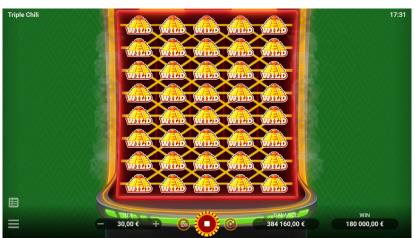

## **TRIPLE CHILI**

Triple Chili is an extraordinary classic slot from Evoplay - a game that challenges established views, offers players unprecedented scope, and a lot of hot experience.

The slot machine and symbol design are inspired by the Mayan and Aztec cultures. The symbols are three peppers engulfed in flames, corn, strawberries, lime and other fruits brought from the New World. But the most important symbol is the pyramid with the Wild inscription, which can substitute for other symbols in winning combinations.

There are 5 reels and as many as 8 rows in the game, which easily fit 60 paylines. Every spin is filled with fiery animations and magical sounds. It promises players a grand culmination in the form of the maximum win - x6000!

## WILD SYMBOL

Wild symbol substitutes for all symbols in the winning combinations. This is the most expensive symbol in the game.