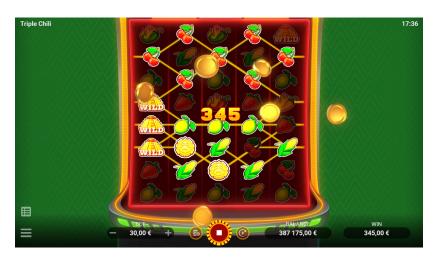

There are 5 reels and as many as 8 rows in the game, which easily fit 60 paylines. Every spin is filled with fiery animations and magical sounds. It promises players a grand culmination in the form of the maximum win - x6000!

## WILD SYMBOL

Wild symbol substitutes for all symbols in the winning combinations. This is the most expensive symbol in the game.