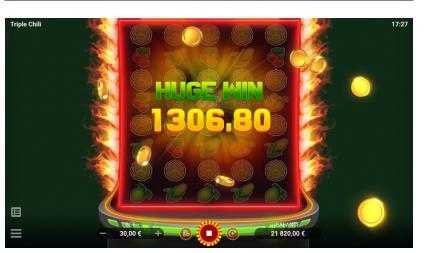

| Win Amount                                              |           |
|---------------------------------------------------------|-----------|
| Big Win (14xBet)                                        | 1 in 71   |
| Huge Win (25xBet)                                       | 1 in 156  |
| Mega Win (50xBet)                                       | 1 in 298  |
| Super Win (100xBet)                                     | 1 in 1998 |
| Max payout for times bet observed in 500 million spins: |           |
| Main Game                                               | 6000      |
| Max Win in EUR                                          | 450 000   |