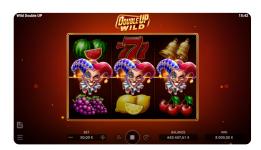

# Wild Double Up

Wild Double Up is a captivating adventure with 8 unique symbols and the greatest one - Wild symbol.

The game's exceptional feature is the opportunity to double your winnings. When the same fruit symbol graces every cell of all three reels, your payout is multiplied. The Wild symbol is your best friend here. It has the power to substitute for all other symbols in winning combinations, boosting your chances of landing a rewarding spin.

#### **WILD SYMBOL**

Wild symbol substitutes for all symbols in the winning combinations.

# **MULTIPLIER X2**

When you align 9 identical fruit symbols, your reward will be doubled.