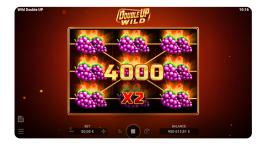

# Wild Double Up

Wild Double Up is a captivating adventure with 8 unique symbols and the greatest one - Wild symbol.

The game's exceptional feature is the opportunity to double your winnings. When the same fruit symbol graces every cell of all three reels, your payout is multiplied. The Wild symbol is your best friend here. It has the power to substitute for all other symbols in winning combinations, boosting your chances of landing a rewarding spin.

# **MULTIPLIER X2**

When you align 9 identical fruit symbols, your reward will be doubled.