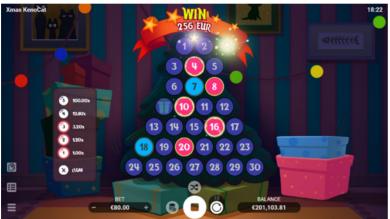

## **XMAS KENO CAT**

Welcome to our winter-themed gambling adventure, Xmas KenoCat!

To open the gift boxes beneath our Christmas tree, players need to correctly guess up to five winning numbers from one to 30, located on the game screen. The more numbers a player guesses correctly, the bigger the win he receives at the end of the game.

The main prize awaits those players who find five gift boxes. Open all five to prompt the curious cat to climb to the top of the Christmas tree and switch on the lights, providing the winner with an extra prize!

Play Xmas KenoCat game to get in the holiday spirit and win big bonuses!