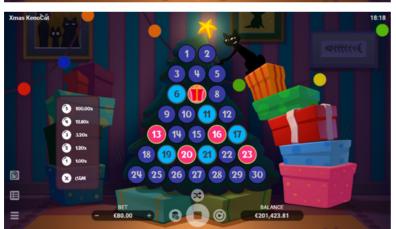

## **XMAS KENO CAT**

Welcome to our winter-themed gambling adventure, Xmas KenoCat!

To open the gift boxes beneath our Christmas tree, players need to correctly guess up to five winning numbers from one to 30, located on the game screen. The more numbers a player guesses correctly, the bigger the win he receives at the end of the game.

The main prize awaits those players who find five gift boxes. Open all five to prompt the curious cat to climb to the top of the Christmas tree and switch on the lights, providing the winner with an extra prize!

Play Xmas KenoCat game to get in the holiday spirit and win big bonuses!