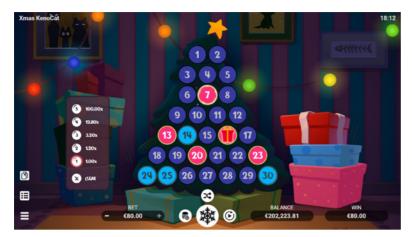

## **XMAS KENO CAT**

Welcome to our winter-themed gambling adventure, Xmas KenoCat!

To open the gift boxes beneath our Christmas tree, players need to correctly guess up to five winning numbers from one to 30, located on the game screen. The more numbers a player guesses correctly, the bigger the win he receives at the end of the game.

The main prize awaits those players who find five gift boxes. Open all five to prompt the curious cat to climb to the top of the Christmas tree and switch on the lights, providing the winner with an extra prize!